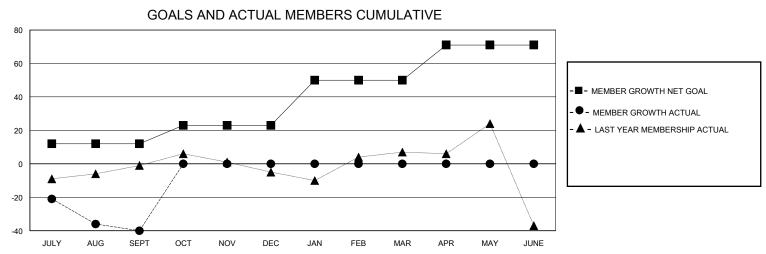

## District 11 D2

Dietrick 11 B2

| GMT:                  |               | GMT CA    |               |                       |                        |                         |                                                    |  |  |
|-----------------------|---------------|-----------|---------------|-----------------------|------------------------|-------------------------|----------------------------------------------------|--|--|
| Clubs                 |               |           |               | Members               |                        |                         |                                                    |  |  |
| RESULTS FOR 2023-2024 |               |           |               | RESULTS FOR 2023-2024 |                        |                         |                                                    |  |  |
| QUARTER               | NEW CLUB GOAL | NEW CLUBS | DROPPED CLUBS | QUARTER MEM           | BER GROWTH NET<br>GOAL | MEMBER GROWTH<br>ACTUAL | DROPPED<br>MEMBERS ACTUAL<br>(including transfers) |  |  |
| JULY/AUG/SEPT         | 0             | 0         | 0             | JULY/AUG/SEPT         | 12                     | 27                      | 60                                                 |  |  |
| OCT/NOV/DEC           | 1             | 0         | 0             | OCT/NOV/DEC           | 11                     | 0                       | 0                                                  |  |  |
| JAN/FEB/MAR           | 0             | 0         | 0             | JAN/FEB/MAR           | 27                     | 0                       | 0                                                  |  |  |
| APR/MAY/JUNE          | 0             | 0         | 0             | APR/MAY/JUNE          | 21                     | 0                       | 0                                                  |  |  |