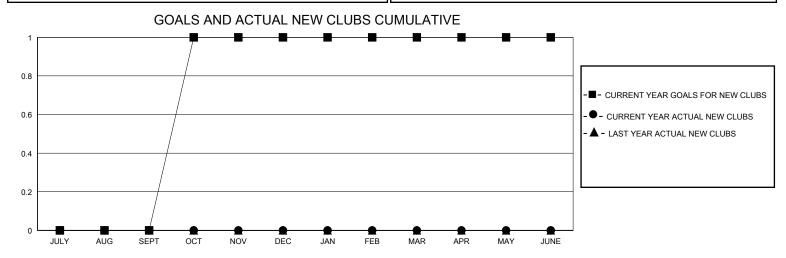

## District 11 D2

Dietrick 11 B2

| GMT:                  |               | GMT CA    |               |                       |                        |                         |                                                    |  |  |
|-----------------------|---------------|-----------|---------------|-----------------------|------------------------|-------------------------|----------------------------------------------------|--|--|
| Clubs                 |               |           |               | Members               |                        |                         |                                                    |  |  |
| RESULTS FOR 2023-2024 |               |           |               | RESULTS FOR 2023-2024 |                        |                         |                                                    |  |  |
| QUARTER               | NEW CLUB GOAL | NEW CLUBS | DROPPED CLUBS | QUARTER MEM           | BER GROWTH NET<br>GOAL | MEMBER GROWTH<br>ACTUAL | DROPPED<br>MEMBERS ACTUAL<br>(including transfers) |  |  |
| JULY/AUG/SEPT         | 0             | 0         | 0             | JULY/AUG/SEPT         | 12                     | 27                      | 60                                                 |  |  |
| OCT/NOV/DEC           | 1             | 0         | 0             | OCT/NOV/DEC           | 11                     | 0                       | 0                                                  |  |  |
| JAN/FEB/MAR           | 0             | 0         | 0             | JAN/FEB/MAR           | 27                     | 0                       | 0                                                  |  |  |
| APR/MAY/JUNE          | 0             | 0         | 0             | APR/MAY/JUNE          | 21                     | 0                       | 0                                                  |  |  |